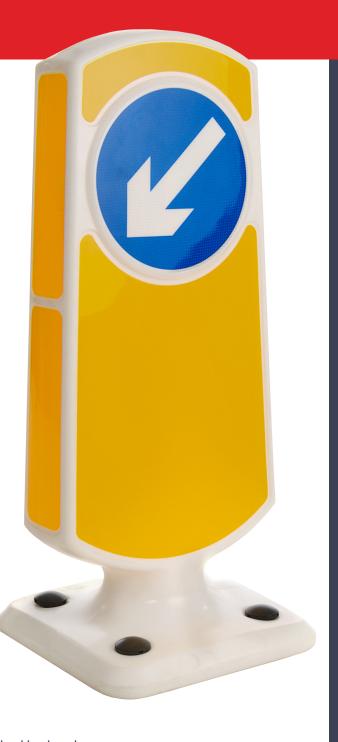

# Visabell™

A high quality retro-reflective, self-righting bollard, moulded with no mechanical parts for ultimate flexibility and damage resistance. Recessed panels give added protection against impact, vandalism and weathering.

## Main Features:

- CE certified
- Modular design for easy replacment of sign face and bollard top
- Fully reboundable
- Compliant to BS 8442:2015 section 14
- Passed BS EN 12767-2:2007 to 100/NE4

### Materials:

- 100% recyclable molded polyethlene body
- Acrylic retro-reflective pannels

# Choose from:

- Single aspect
- Single aspect with rear reflective
- Double aspect (rear signface non-illuminated)
- Anti-graffiti coating
- Tamperproof fixing option
- Any UK standard signface