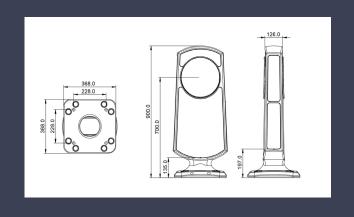

# Visabell™

A high quality retro-reflective, self-righting bollard, moulded with no mechanical parts for ultimate flexibility and damage resistance. Recessed panels give added protection against impact, vandalism and weathering.

## Main Features:

- CE certified
- Modular design for easy replacment of sign face and bollard top
- Fully reboundable
- Compliant to BS 8442:2015 section 14
- Passed BS EN 12767-2:2007 to 100/NE4

### Materials:

- 100% recyclable molded polyethlene body
- Acrylic retro-reflective pannels