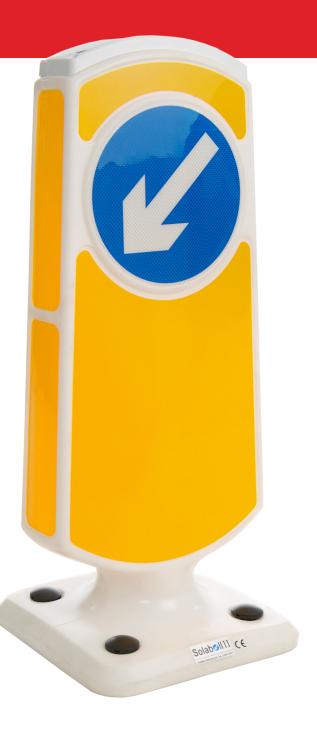

# Solab@II™

Our award-winning Solaboll traffic bollard features a self-righting base and is a cost-effective and environmentally friendly bollard. This solar illuminated bollard has long-life batteries installed below ground level for reliability and durability, even after impacts.

## Main Features:

- CE certified
- L1 luminance
- Passed BS EN 12767 2:2007 to 70/NE3 passive safety performance standards
- Compliant to BS 8442:2015
- Battery life in excess of 5 years
- Batteries housed underground in IP67 rated box
- Light sensor controlled
- Modular design for easy replacment of solar panel, sign face and bollard top
- Fully reboundable

## Materials:

- 100% recyclable molded polyethlene body
- Acrylic retro-reflective pannels