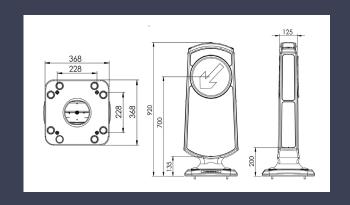

bollard. This solar illuminated bollard has long-life batteries installed below ground level for reliability and durability, even after impacts.

## Main Features:

- CE certified
- L1 luminance
- Passed BS EN 12767 2:2007 to 70/NE3 passive safety performance standards
- Compliant to BS 8442:2015
- Battery life in excess of 5 years
- Batteries housed underground in IP67 rated box
- Light sensor controlled
- Modular design for easy replacment of solar panel, sign face and bollard top
- Fully reboundable

## Materials:

- 100% recyclable molded polyethlene body
- Acrylic retro-reflective pannels

## Choose from:

- Single aspect
- Single aspect with rear reflective
- Double aspect (rear signface non-illuminated)
- Tamperproof fixing option
- Anti-graffiti coating
- Any UK standard signface