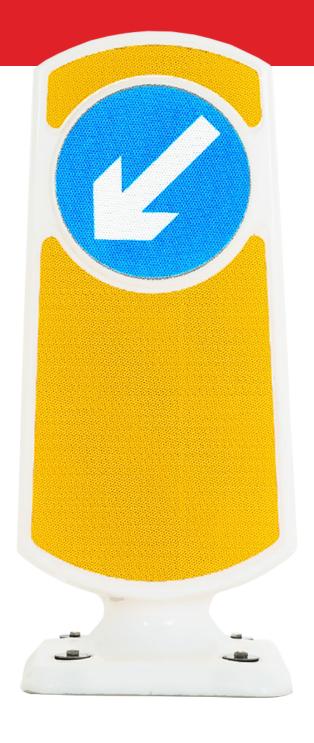

# Glowb@II™

Our Glowboll is a translucent retro-reflective traffic bollard, providing the perfect solution to illuminating and de-illuminating. Taking the proven robustness of the Visaboll shell, Glowboll is manufactured from an innovative translucent material.

## Choose from:

- Single aspect
- Single aspect with rear reflective
- Double aspect (rear signface non-illuminated)
- Anti-graffiti coating
- Tamperproof fixing option
- Any UK standard signface