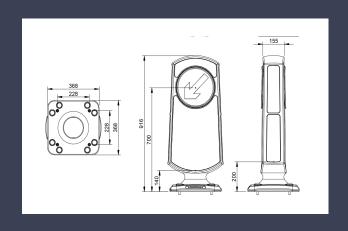

### Main Features:

- CE accredited
- L2 luminance (depending on base light type)
- Compliant to BS 8442:2006 section 14
- Compliant to BS EN 12899-2:2007
- Retro-fit options for existing base lights
- Modular design for easy replacment of solar panel, sign face and bollard top
- Fully reboundable
- Switch between non/illuminated with ease

### Materials:

- 100% recyclable molded translucent polyethlene body
- Acrylic retro-reflective pannels