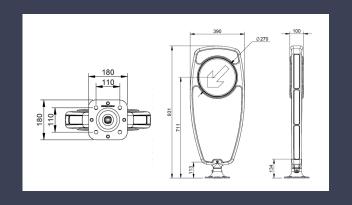

The Pudsey Diamond Flexaboll traffic bollard make knock-downs quick, easy and economical to solve. The detachable rubber base can be retained with only the top in need of replacement, reducing the replacment cost by 30%.

### Main Features:

- Compliant to BS 8442
- Modular design for easy replacment of solar panel, sign face and bollard top
- Fully reboundable
- Detachable base
- Passively safe: passed BS EN 12767:2007 impact testing with a rating of 50/NE/4

### Materials:

- 100% recyclable molded polyethlene body
- Acrylic retro-reflective pannels

## Choose from:

- Single aspect
- Single aspect with rear reflective
- Double aspect (rear signface non-illuminated)
- Anti-graffiti coating
- Tamperproof fixing option
- Any UK standard signface
- Standard or NAL Socket adaptor plates to