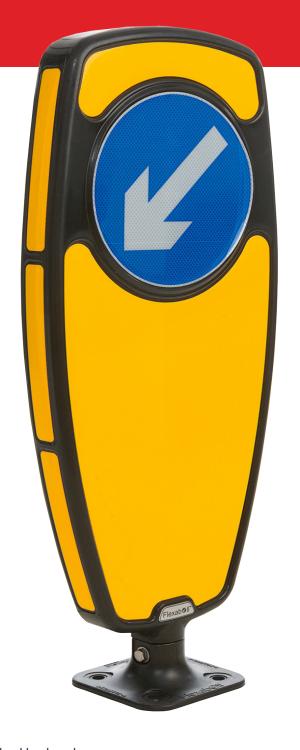

# Flexabell™

The Pudsey Diamond Flexaboll traffic bollard make knock-downs quick, easy and economical to solve. The detachable rubber base can be retained with only the top in need of replacement, reducing the replacment cost by 30%.

### Main Features:

- Compliant to BS 8442
- Modular design for easy replacment of solar panel, sign face and bollard top
- Fully reboundable
- Detachable base
- Passively safe: passed BS EN 12767:2007 impact testing with a rating of 50/NE/4

### Materials:

- 100% recyclable molded polyethlene body
- Acrylic retro-reflective pannels